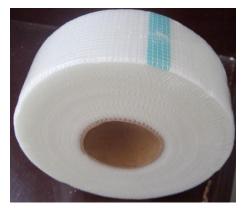

# FIBERGLASS JOINT TAPE:

Ideal material for dealing with joint of drywall, cement board, calcium silicate board,etc.

#### **SPECIFICATION:**

Material: E-glass or C-glass Color: white (standard), custom color Construction: Leno Weight: 60g/sqm,65g/sqm,and 75g/sqm,up to 120g/m2 Counts: 9x9/inch, 8x8/inch Width: 25mm, 48mm, 50mm,100mm,up to 1220mm Roll length: OEM according to specifications