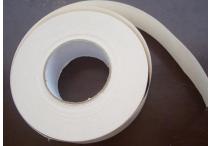

# Paper Joint Tape

Paper Joint Tape, ideal for reliable reinforcement of the plasterboard joints when applying a gypsum joint

- The materials' high elastic potential prevents the appearance of cracks on the joint when foundation movement occurs.
- The micro-perforations along the entire surface of the tape ensure a strong and easy bond to the joint filler.
- Factory-fitted core, for effortless folding along its length and a stable reinforcement of internal corners.

Specifications:

Width: 50mm Length: 100m, 150m