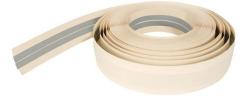

## Aluminum paper corner tape

Aluminum paper corner tape is a flexible paper tape roll with two metal strips as reinforcement. Intended for reinforcing the inner and outer corners in dry construction systems. The tape is bent inwards or outwards from the middle and is applied to interior or exterior corners to reinforce the edges of dry construction systems.

#### Advantage:

Flexible structure. Easy to apply. Creates perfectly straight corners Specifications: Width: 50mm Length: 30m