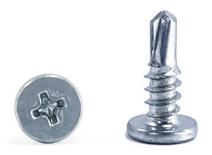

### Self-drilling screw

Self-drilling screw with flat head is designed for connecting metal profiles or for fixing Adjusting Brackets to CD 60 profiles. Fasten elements with a collective thickness up to 2 mm. Size: 4.2mm x 13mm Packing: 1000pcs/box

### Self-drilling screw

Self-drilling screw with wafer head is designed for connecting metal profiles or for fixing Adjusting Brackets to CD 60 profiles. Fasten elements with a collective thickness up to 2 mm. Size: 4.2mm x 13mm

Packing: 1000pcs/box